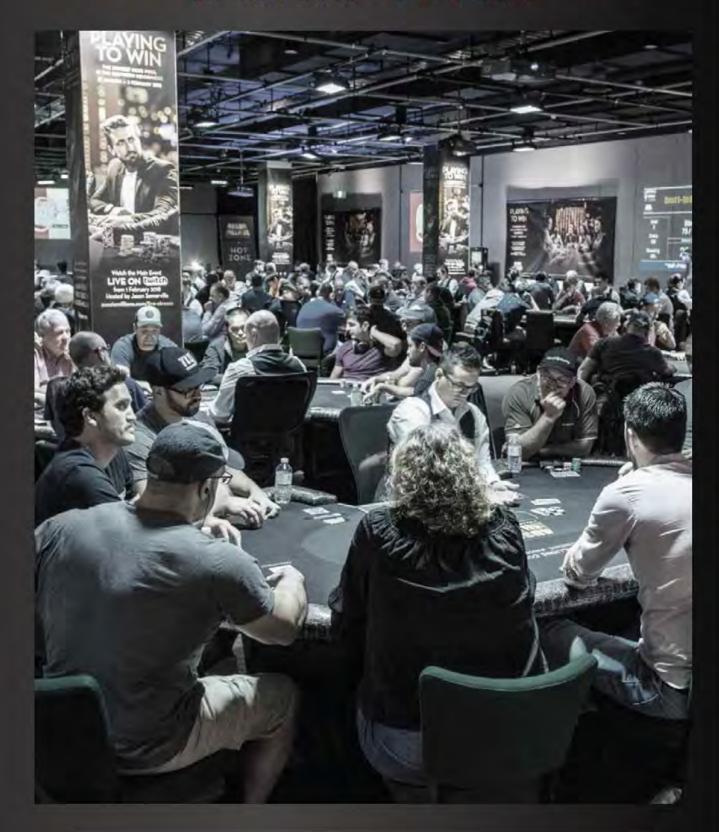

### 2018 AUSSIE MILLIONS RECAP

The prestigious AUD\$10,600 'Main Event' kicked off on Sunday 28th January - crowning UK pro Toby Lewis just 8 days later. The Heads Up action played out in front of millions worldwide; in the Crown Poker Room and via the Twitch.tv Live Stream, broadcast exclusively for Crown by the world's most successful poker streamer Jason Somerville. The 'Main Event' runner-up was Zurich-based pro Stefan Huber. Huber is well known within the poker community for his charitable work – co-founding REG.org (Raising for Effective Giving), which received part of his Aussie Millions winnings. Despite the defeat, Huber can take great pride in overcoming all but one of the 800 players who began the pursuit of every poker player's greatest dream.