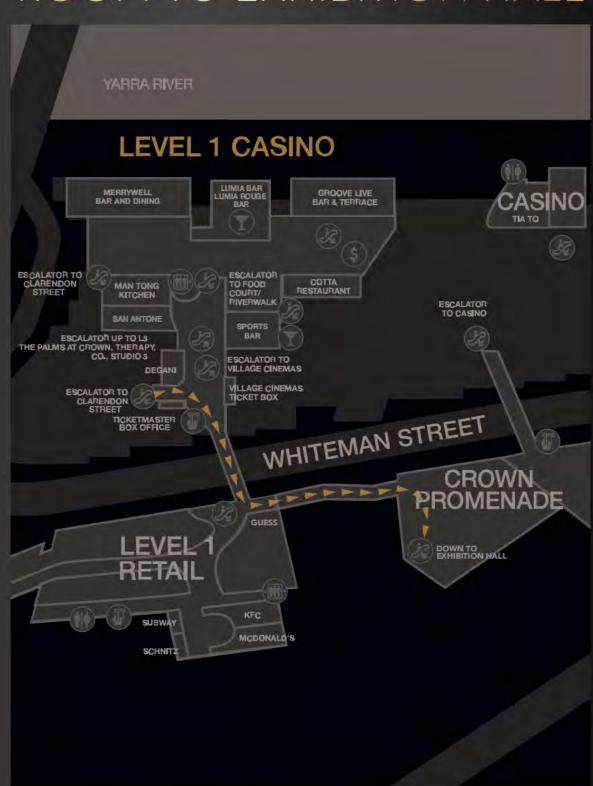

Origin: Australia Winnings: \$2,000,000 Defeated: 746 players



2009 CHAMPION

STEWART SCOTT

Origin: Australia Winnings: \$2,000,000 Defeated: 681 players



2008 CHAMPION

ALEXANDER KOSTRITSYN

Origin: Russia Winnings: \$1,650,000 Defeated: 780 players



2007 CHAMPION

GUS HANSEN

Origin: Denmark Winnings: \$1,500,000 Defeated: 747 players



2006 CHAMPION

LEE

Origin: New Zealand Winnings: \$1,295,800 Defeated: 418 players



2005 CHAMPION

JAMIL

Origin: New Zealand Winnings: \$1,000,000 Defeated: 263 players



2004 CHAMPION

TONY

Origin: England Winnings: \$426,500 Defeated: 133 players



2003 CHAMPION

PETER COSTA

Origin: England Winnings: \$394,870 Defeated: 122 players



## DIRECTIONS FROM POKER ROOM TO EXHIBITION HALL



## DIRECTIONS FROM POKER ROOM TO EXHIBITION HALL





### EXHIBITION HALL FLOOR PLAN



aussiemillions.com









#AUSSIEMILLIONS | @AUSSIEMILLIONS



JOEL WILLIAMS

Tournament Director - Crown Melbourne

Telephone +61 3 9292 6873 Mobile +61 411 517 801

Email joel.williams@crownmelboume.com.au Twitter @JoelGWilliams

Crown Melbourne Limited ABN 46 006 973 262 8 Whiteman Street Southbank Victoria Australia 3006 Telephone +61 3 9292 8888 Facsimile +61 3 9292 6874 www.aussiemillions.com

RESPONSIBLE GAMING
STAY IN CONTROL
Crown Responsible Gaming Support Centre 1800 801 098
Gomblets Help. 1800 858 858