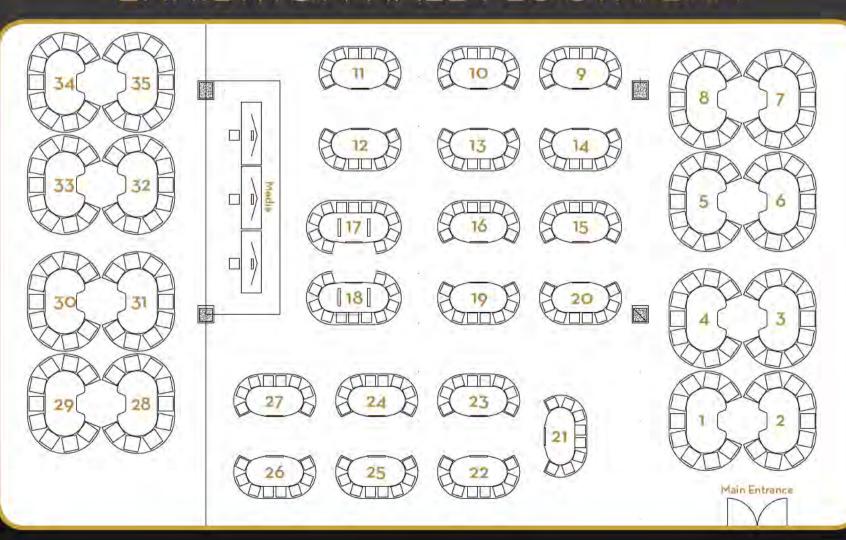

### INDEX

| TOURNAMENT DIRECTOR'S WELCOME                | 2      |
|----------------------------------------------|--------|
| 2018 WINNER TOBY LEWIS                       |        |
| 2018 AUSSIE MILLIONS RECAP                   | ć      |
| TWITCH LIVE BROADCAST                        | ć      |
| PLAYER TESTIMONIALS                          | 7      |
| SATELLITE CALENDAR                           | 8-23   |
| CHAMPIONSHIP SCHEDULE                        | 24-25  |
| CROWN MELBOURNE HOTEL RATES                  | 26-27  |
| PERSONAL WIRE TRANSFER                       | 28-29  |
| UNPARALLELED LUXURY & SERVICE                | 30-3   |
| MELBOURNE ATTRACTIONS                        | 32-35  |
| CATCH ALL THE SPORT                          | 36-37  |
| PAST CHAMPIONS                               | 38-39  |
| DIRECTIONS FROM POKER ROOM TO EXHIBITION HAL | L 40-4 |
| POKER ROOM AND EXHIBITION HALL FLOOR PLANS   | 42-43  |
|                                              |        |