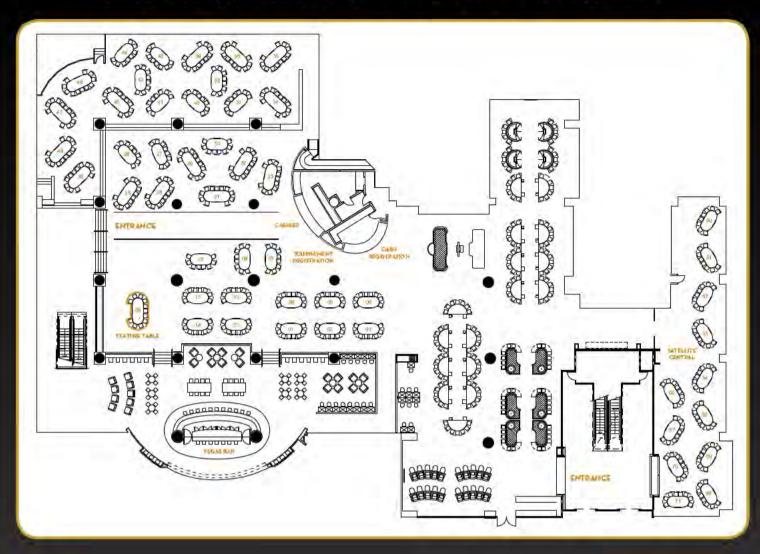

Origin: Australia Winnings: \$2,000,000 Defeated: 746 players



2009 CHAMPION

STEWART SCOTT

Origin: Australia Winnings: \$2,000,000 Defeated: 681 players



2008 CHAMPION

ALEXANDER KOSTRITSYN

Origin: Russia Winnings: \$1,650,000 Defeated: 780 players



2007 CHAMPION

GUS HANSEN

Origin: Denmark Winnings: \$1,500,000 Defeated: 747 players



2006 CHAMPION

LEE

Origin: New Zealand Winnings: \$1,295,800 Defeated: 418 players



2005 CHAMPION

JAMIL

Origin: New Zealand Winnings: \$1,000,000 Defeated: 263 players



2004 CHAMPION

TONY

Origin: England Winnings: \$426,500 Defeated: 133 players



2003 CHAMPION

PETER COSTA

Origin: England Winnings: \$394,870 Defeated: 122 players



## DIRECTIONS FROM POKER ROOM TO EXHIBITION HALL



## DIRECTIONS FROM POKER ROOM TO EXHIBITION HALL





### EXHIBITION HALL FLOOR PLAN



aussiemillions.com









#AUSSIEMILLIONS | @AUSSIEMILLIONS



JOEL WILLIAMS

Tournament Director - Crown Melbourne

Telephone +61 3 9292 6873 Mobile +61 411 517 801

Email joel.williams@crownmelboume.com.au Twitter @JoelGWilliams

Crown Melbourne Limited ABN 46 006 973 262 8 Whiteman Street Southbank Victoria Australia 3006 Telephone +61 3 9292 8888 Facsimile +61 3 9292 6874 www.aussiemillions.com

RESPONSIBLE GAMING
STAY IN CONTROL
Crown Responsible Gaming Support Centre 1800 801 098
Gomblets Help. 1800 858 858