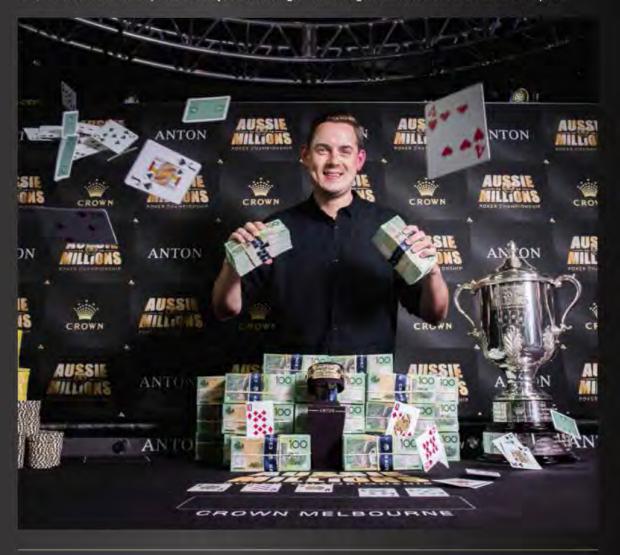

### **2018 WINNER** TOBY LEWIS

The winner of the largest ever Aussie Millions Main Event in history, a big stack in this one, it seemed like a great spot to go on and win!" Toby Lewis, claimed the 2018 title along with A\$1,800,000 in prize "Melbourne is my favourite city in the world, and I haven't been in money and a custom made diamond-encrusted gold bracelet by five years because of other commitments! I definitely should have ANTON Jewellery. The win saw Lewis soar up his country's all-time come back sooner, because this is my favourite tournament in the money rankings with over US\$4,000,000 in lifetime earnings. A world!" With the chip lead, Lewis cut a deal three-handed between regular on the poker scene, his previous biggest score came back eventual runner-up Stefan Huber and third-place finisher Espen in 2010 when he won EPT Vilamoura. Since then, he has posted Solaas, meaning the Englishman walked away with A\$1,458,198, final table finishes at several EPT and WPT events, most recently with Huber and Solaas receiving A\$909,699 and A\$1,177,103 placing fourth at PCA in 2016 for US\$267,340. However, this result respectively. After the deal, the final three continued playing for the must eclipse all of them and stands as the biggest title of his poker title, ANTON Jewellery bracelet and an additional A\$75,000 in prize career. "The last time I won a big tournament was seven and a half money for first. It didn't take long for Lewis to emerge triumphant years ago," said Lewis after his win. "I've played a lot of poker in that time, with lots of fourth and fifth places over the years. So once I got

- add his name to the likes of Gus Hansen, Ami Barer and Ari Engel on the long and illustrious list of Aussie Millions Champions.

### 2018 AUSSIE MILLIONS RECAP

The prestigious AUD\$10,600 'Main Event' kicked off on Sunday 28th January - crowning UK pro Toby Lewis just 8 days later. The Heads Up action played out in front of millions worldwide; in the Crown Poker Room and via the Twitch.tv Live Stream, broadcast exclusively for Crown by the world's most successful poker streamer Jason Somerville. The 'Main Event' runner-up was Zurich-based pro Stefan Huber. Huber is well known within the poker community for his charitable work – co-founding REG.org (Raising for Effective Giving), which received part of his Aussie Millions winnings. Despite the defeat, Huber can take great pride in overcoming all but one of the 800 players who began the pursuit of every poker player's greatest dream.