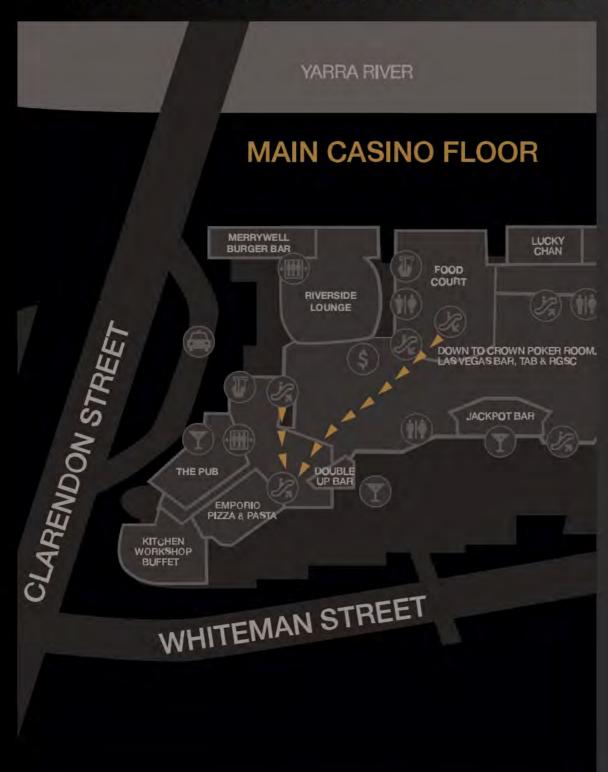

00,000 Defeated: 721 players



2010 CHAMPION

TYRON

Origin: Australia Winnings: \$2,000,000 Defeated: 746 players



2009 CHAMPION

STEWART SCOTT

Origin: Australia Winnings: \$2,000,000 Defeated: 681 players



2008 CHAMPION

ALEXANDER KOSTRITSYN

Origin: Russia Winnings: \$1,650,000 Defeated: 780 players



2007 CHAMPION

GUS HANSEN

Origin: Denmark Winnings: \$1,500,000 Defeated: 747 players



2006 CHAMPION

LEE

Origin: New Zealand Winnings: \$1,295,800 Defeated: 418 players



2005 CHAMPION

JAMIL

Origin: New Zealand Winnings: \$1,000,000 Defeated: 263 players



2004 CHAMPION

TONY

Origin: England Winnings: \$426,500 Defeated: 133 players



2003 CHAMPION

PETER COSTA

Origin: England Winnings: \$394,870 Defeated: 122 players



## DIRECTIONS FROM POKER ROOM TO EXHIBITION HALL



## DIRECTIONS FROM POKER ROOM TO EXHIBITION HALL





### EXHIBITION HALL FLOOR PLAN



aussiemillions.com









#AUSSIEMILLIONS | @AUSSIEMILLIONS



JOEL WILLIAMS

Tournament Director - Crown Melbourne

Telephone +61 3 9292 6873 Mobile +61 411 517 801

Email joel.williams@crownmelboume.com.au Twitter @JoelGWilliams

Crown Melbourne Limited ABN 46 006 973 262 8 Whiteman Street Southbank Victoria Australia 3006 Telephone +61 3 9292 8888 Facsimile +61 3 9292 6874 www.aussiemillions.com

RESPONSIBLE GAMING
STAY IN CONTROL
Crown Responsible Gaming Support Centre 1800 801 098
Gomblets Help. 1800 858 858