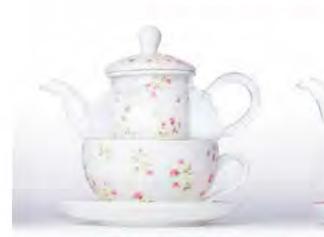

# WE'RE DELIGHTED TO OFFER YOU THREE LIMITED EDITION TEA SETS DURING TIME FOR TEA.

Week 1 : Design 1 6am Mon 5<sup>th</sup> to 5.59am Mon 12<sup>th</sup> Nov Week 2 : Design 2 6am Mon 12<sup>th</sup> to 5.59am Mon 19<sup>th</sup> Nov **Week 3 : Design 3** 6am Mon 19<sup>th</sup> to 5.59am Mon 26<sup>th</sup> Nov

### COLLECT ALL THREE TEA SETS TO COMPLETE YOUR COLLECTION

\*Terms and conditions: Strictly while stocks last and subject to availability. Offer subject to Crown Rewards rules. Open to selected Crown Rewards members only. Offer is strictly non-transferable, not negotiable or redeemable for cash. One (1) tea set per eligible member per week. A 'Day' is defined as a 24 hour period commencing 6am and ending at 6am on the following day. Patrons must be 18 years and over and not prohibited from entering the Crown Entertainment Complex or the casho for any reason.