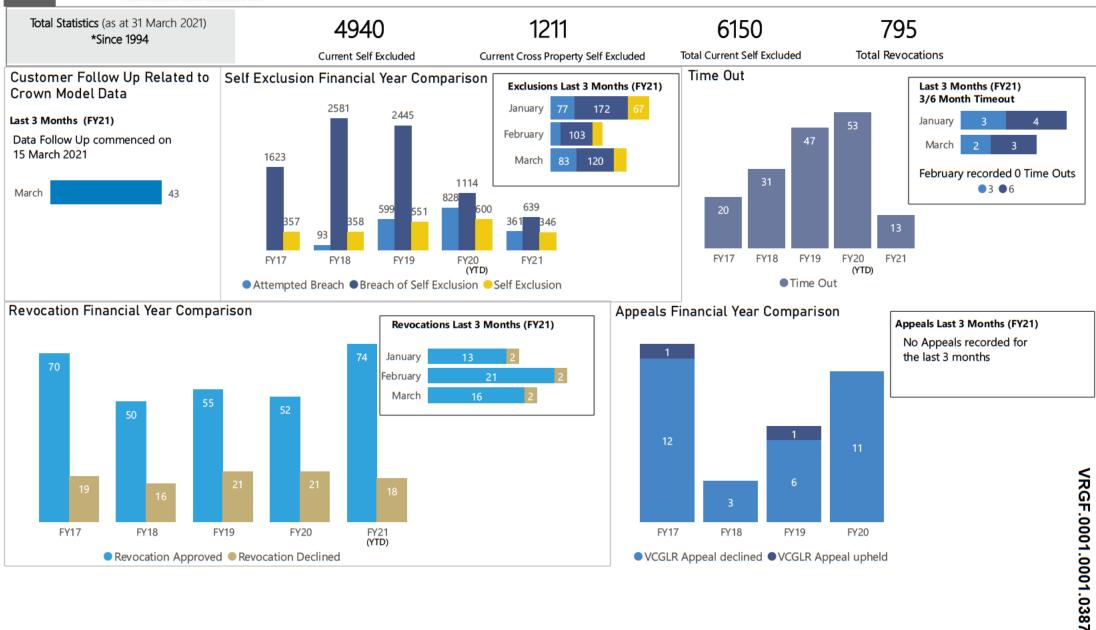

# **Exclusion Related Events**

**Data Follow up** - Relates to the conversations initiated by the Responsible Gaming Advisors on information provided by the Customer Analytics team as part of the Crown Model.

**Appeals Financial Year Comparison** – Relates to Self Exclusion Appeals received by the VCGLR and the status, either upheld, declined or pending.

The rest of the tables are a visual representation of Self Exclusion and Revocation Statistics.