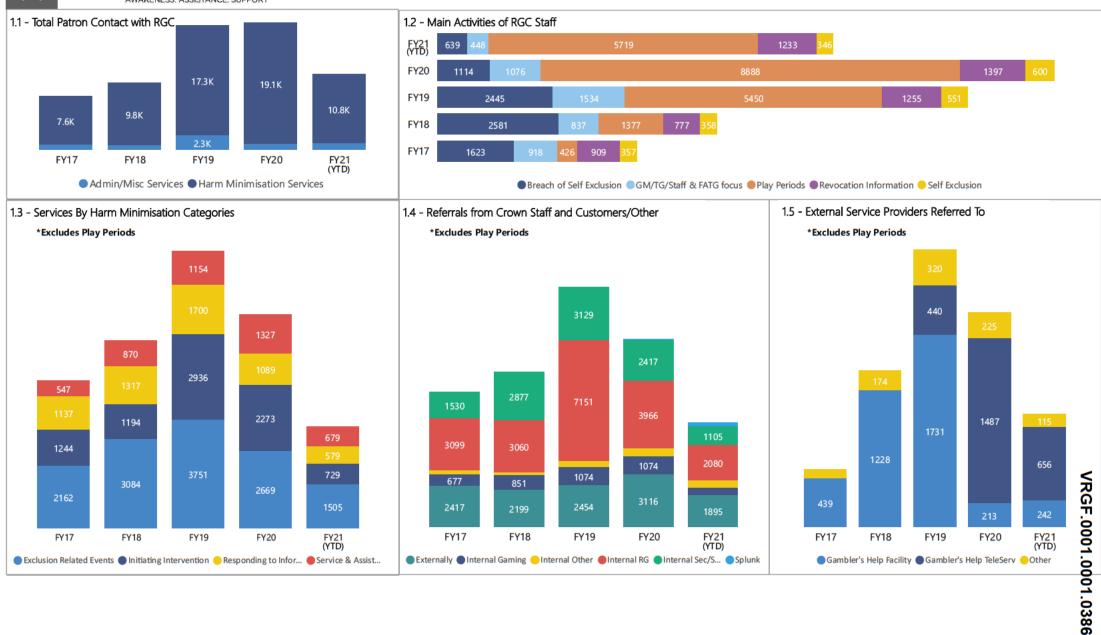

## 1.1 Total Patron Contact with RGC (Responsible Gaming Centre)

This comprises all entries from the Responsible Gambling Register, which records program and service information. The Admin Services section refers to those entries that are administrative such as change of address.

#### 1.2 Main Activities of RGC Staff

This denotes the top five activities Responsible Gaming staff engage in. Note that Facial Recognition Technology was implemented in February 2018. Additionally, changes in the Play Periods technology and process commenced from late 2018.

#### 1.3 Services by Harm Minimisation Categories

The then Responsible Gaming Operations Manager and Responsible Gaming Psychologists worked to categorise the various activities recorded in the Responsible Gambling Register. These are defined by the following harm minimisations categories:

| Harm minimisation category | Main activities                                               |
|----------------------------|---------------------------------------------------------------|
| Exclusion Related events   | Includes Self exclusions issued, breach and attempted breach  |
|                            | of self exclusion, Time Outs issued, Time Outs breached, Bans |
|                            | issued and Third Party Exclusion issued                       |
| Initiating intervention    | Includes Gaming Machines, Table Games, staff interaction      |
|                            | and Fully Automated Table Games focus, Observable signs,      |
|                            | Exclusion/Revocation follow up                                |
| Responding to Information  | Includes Self exclusion and Third Party Exclusion inquiries,  |
|                            | Revocation information, Missing persons, Unattended           |
|                            | Children                                                      |
| Service and Assistance     | Includes Counselling, Chaplaincy, Counselling information,    |
|                            | Revocation contact                                            |

Excludes Play Periods as the volumes would affect the visual representation. These are depicted in 1.2.

#### 1.4 Referral from Crown Staff and Customers/Other

The 'Internal RG' category incorporates activities that are initiated by Responsible Gaming staff such as proactive presence on the gaming floor (includes Gaming Machines, Table Games, staff interaction and Fully Automated Table Games focus), program follow up, observable signs and welfare follow up. The other 'Internal' staff categories are referrals from gaming machines, table games, security, surveillance, hotel staff etc. 'External' referrals are mainly where customers have 'referred' themselves.

#### 1.5 External Service Providers Referred To

In these, 'Gambler's Help Facility' denotes the direct referral to the Gambler's Help offices such as Southern, City, Northern et al; 'Gambler's Help TeleServ' means the customer was referred to the 24/7 telephone counselling service; and 'Other' refers to specialised services including Chinese Peer Connection, Australian Vietnamese Women's Association, other industry Self Exclusion Programs and law enforcement (such as in the case of Missing persons).