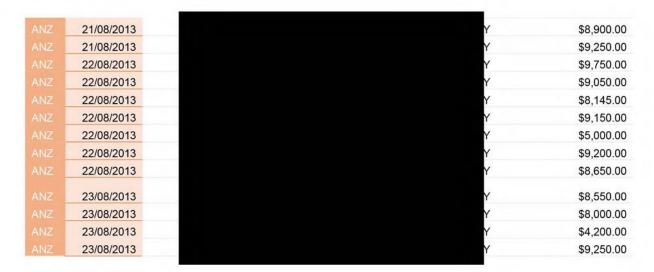

# 1.1 Scenario 1 - Two or more cash deposits of <\$10,000 each, totalling \$10,000 or more in a 24hr period

| Bank | Transaction<br>Date | Flag<br>No. | Patron ID | Transaction Type | Included in<br>Crown<br>Internal<br>Investigation | Credits          |
|------|---------------------|-------------|-----------|------------------|---------------------------------------------------|------------------|
| ANZ  | 25/07/2013          | 1           |           |                  | (                                                 | \$7,335.00       |
| ANZ  | 25/07/2013          |             | - 11      |                  | (                                                 | \$9,500.00       |
| ANZ  | 16/08/2013          | 2           |           |                  | (                                                 | \$6,000.00       |
| ANZ  | 16/08/2013          |             | -         |                  | (                                                 | \$4,000.00       |
|      | 40/00/0040          | •           |           |                  |                                                   | <b>60.050.00</b> |
|      | 19/08/2013          | 3           |           |                  | ,                                                 | \$9,650.00       |
| ANZ  | 19/08/2013          |             |           |                  | 1                                                 | \$9,400.00       |
| ANZ  | 19/08/2013          |             |           |                  | 1                                                 | \$9,850.00       |
|      | 19/08/2013          |             |           |                  | 1                                                 | \$9,700.00       |
|      | 19/08/2013          |             |           |                  | (                                                 | \$8,000.00       |
|      | 19/08/2013          |             |           |                  | 1                                                 | \$9,500.00       |
|      | 19/08/2013          |             |           |                  | 1                                                 | \$8,550.00       |
|      | 19/08/2013          |             |           |                  | 1                                                 | \$9,000.00       |
|      | 19/08/2013          |             |           |                  | 1                                                 | \$8,300.00       |
| ANZ  | 19/08/2013          |             |           |                  | (                                                 | \$8,850.00       |
|      | 19/08/2013          |             |           |                  |                                                   | \$9,200.00       |
| ANZ  | 20/08/2013          | 4           |           |                  | (                                                 | \$9,250.00       |
|      | 20/08/2013          |             |           |                  | 1                                                 | \$9,800.00       |
| ANZ  | 20/08/2013          |             |           |                  | <i>(</i>                                          | \$9,450.00       |
|      | 20/08/2013          |             |           |                  | 1                                                 | \$9,600.00       |
|      | 20/08/2013          |             |           |                  | 1                                                 | \$9,400.00       |
|      | 20/08/2013          |             |           |                  | <b>(</b>                                          | \$9,013.00       |
|      | 20/08/2013          |             |           |                  | 1                                                 | \$9,650.00       |
| ANZ  | 20/08/2013          |             |           |                  | (                                                 | \$9,400.00       |
| ANZ  | 20/08/2013          |             |           |                  | (                                                 | \$9,500.00       |
| ANZ  | 20/08/2013          |             |           |                  | (                                                 | \$9,100.00       |
| ANZ  | 20/08/2013          |             |           |                  | 1                                                 | \$8,200.00       |
|      | 20/08/2013          |             |           |                  | (                                                 | \$9,800.00       |
|      | 20/08/2013          |             |           |                  | 1                                                 | \$8,800.00       |
| ANZ  | 20/08/2013          |             |           |                  | <i>(</i>                                          | \$9,800.00       |
| ANZ  | 20/08/2013          |             |           |                  | 1                                                 | \$8,400.00       |
|      | 20/08/2013          |             |           |                  | <b>(</b>                                          | \$8,800.00       |
| ANZ  | 20/08/2013          |             |           |                  | (                                                 | \$8,950.00       |
| ANZ  | 20/08/2013          |             |           |                  |                                                   | \$8,650.00       |
|      | 21/08/2013          | 5           |           |                  | (                                                 | \$9,600.00       |
| ANZ  | 21/08/2013          |             |           |                  | 1                                                 | \$9,850.00       |

| Bank | Transaction<br>Date | Flag<br>No. | Patron ID | Transaction Type | Included in<br>Crown<br>Internal<br>Investigation | Credits    |
|------|---------------------|-------------|-----------|------------------|---------------------------------------------------|------------|
| ANZ  | 21/08/2013          |             |           |                  | Υ                                                 | \$9,200.00 |
| ANZ  | 21/08/2013          |             |           |                  | Υ                                                 | \$9,700.00 |
| ANZ  | 21/08/2013          |             |           |                  | Υ                                                 | \$9,750.00 |
| ANZ  | 21/08/2013          |             |           |                  | Υ                                                 | \$9,550.00 |
| ANZ  | 21/08/2013          |             |           |                  | Υ                                                 | \$8,900.00 |
| ANZ  | 21/08/2013          |             |           |                  | Υ                                                 | \$9,250.00 |
| ANZ  | 22/08/2013          | 6           |           |                  | Υ                                                 | \$9,750.00 |
| ANZ  | 22/08/2013          | 0           |           |                  | Y                                                 | \$9,750.00 |
| ANZ  | 22/08/2013          |             |           |                  | Y                                                 | \$8,145.00 |
| ANZ  | 22/08/2013          |             |           |                  | Y                                                 | \$9,150.00 |
| ANZ  | 22/08/2013          |             |           |                  | Y                                                 | \$5,000.00 |
| ANZ  | 22/08/2013          |             |           |                  | Y                                                 | \$9,200.00 |
| ANZ  | 22/08/2013          |             |           |                  | Y                                                 | \$8,650.00 |
| MINE | 22/00/2015          |             |           |                  | '                                                 | ψ0,000.00  |
| ANZ  | 23/08/2013          | 7           |           |                  | Υ                                                 | \$8,000.00 |
| ANZ  | 23/08/2013          |             |           |                  | Υ                                                 | \$4,200.00 |
| ANZ  | 23/08/2013          |             |           |                  | Υ                                                 | \$8,550.00 |
| ANZ  | 23/08/2013          |             |           |                  | Υ                                                 | \$9,250.00 |
|      |                     |             |           |                  |                                                   |            |
| ANZ  | 23/08/2013          | 8           |           |                  | Υ                                                 | \$9,500.00 |
| ANZ  | 23/08/2013          |             |           |                  | Υ                                                 | \$9,500.00 |
| ANZ  | 23/08/2013          |             |           |                  | Y*                                                | \$6,333.00 |
|      |                     |             |           |                  |                                                   |            |
| ANZ  | 27/08/2013          | 9           |           |                  | Υ                                                 | \$9,944.00 |
| ANZ  | 27/08/2013          |             |           |                  | Υ                                                 | \$9,500.00 |
| ANZ  | 27/08/2013          |             |           |                  | Υ                                                 | \$9,800.00 |
| ANZ  | 27/08/2013          |             |           |                  | Υ                                                 | \$9,200.00 |
| ANZ  | 27/08/2013          |             |           |                  | Υ                                                 | \$9,600.00 |
| ANZ  | 27/08/2013          | 10          |           |                  | Υ                                                 | \$9,200.00 |
| ANZ  | 27/08/2013          |             |           |                  | Υ                                                 | \$9,500.00 |
| ANZ  | 27/08/2013          |             |           |                  | Υ                                                 | \$9,800.00 |
| ANZ  | 28/08/2013          | 11          |           |                  | Υ                                                 | \$7,500.00 |
| ANZ  | 28/08/2013          | 1.1         |           |                  | Y                                                 | \$9,852.00 |
| MAZ  | 20/00/2013          |             |           |                  | •                                                 | ψ3,002.00  |
| ANZ  | 5/09/2013           | 12          |           |                  | Υ                                                 | \$6,000.00 |
| ANZ  | 5/09/2013           |             |           |                  | Υ                                                 | \$4,000.00 |
|      |                     |             |           |                  |                                                   |            |
| ANZ  | 16/09/2013          | 13          |           |                  | Υ                                                 | \$8,800.00 |
| ANZ  | 16/09/2013          |             |           |                  | Υ                                                 | \$8,550.00 |
|      | 16/09/2013          |             |           |                  | Υ                                                 | \$8,368.00 |
|      |                     |             |           |                  |                                                   |            |